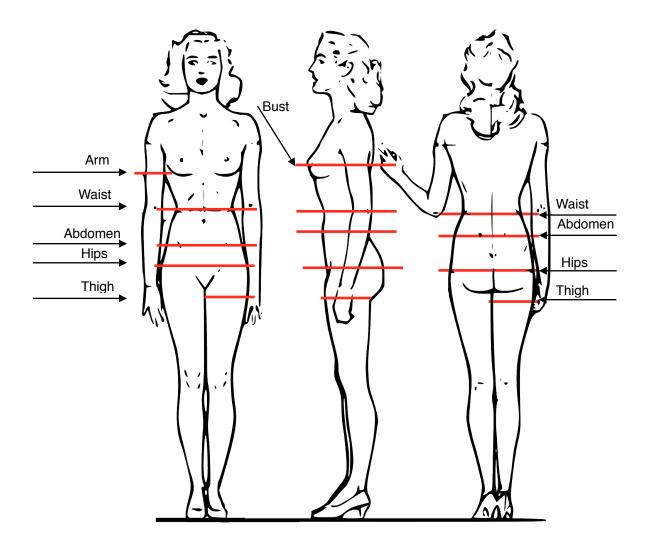

## Take Your Measurements

Before starting your program, it's important to measure yourself. You want to know when you're losing centimetres or inches as your body composition changes. Measure yourself once a week, using the guidelines here.

## Here's where to measure:

Bust: Fullest part of the bustWaist: At or slightly above the navelAbdomen: 10cm/3 inches below navel in line with hip bonesHips: Fullest part of your buttThigh: Just below butt cheek (measure both legs)